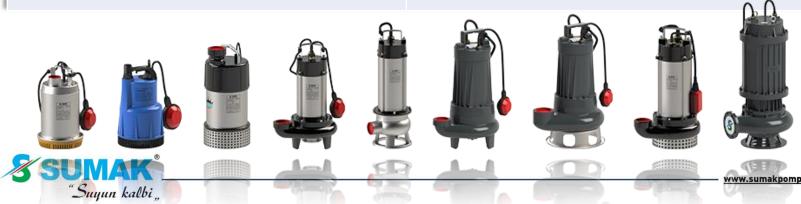

# **SUBMERSIBLE PUMPS**

| <b>✓</b> | DRAINAGE SUBMERSIBLE PUMPS                                                    | ✓ DRAINAGE SUBMERSIBLE PUMPS WITH ELEVATOR FLOATER |
|----------|-------------------------------------------------------------------------------|----------------------------------------------------|
| ✓        | DIRTY WATER SUBMERSIBLE PUMPS                                                 | ✓ CLEAN WATER SUBMERSIBLE PUMPS                    |
| ✓        | STAINLESS BODY VORTEX IMPELLER DRAINAGE SUBMERSIBLE PUMPS WITH COOLING JACKET | ✓ CLEAN WATER STAINLESS STEEL SUBMERSIBLE PUMPS    |
| ✓        | WASTEWATER SUBMERSIBLE PUMPS                                                  | ✓ 5" DEEP WELL SUBMERSIBLE PUMPS                   |
| ✓        | SEPTIC SUBMERSIBLE PUMPS                                                      | ✓ SOLAR ENERGY 4" SUBMERSIBLE PUMPS                |
| ✓        | 1450 RPM HEAVY DUTY SUBMERSIBLE PUMPS                                         | ✓ 4" DEEP WELL SUBMERSIBLE PUMPS                   |
| ✓        | VORTEX IMPELLER SEPTIC SUBMERSIBLE PUMPS                                      | ✓ 4" SUBMERSIBLE ELECTRIC MOTORS                   |
| ✓        | BODY COOLED DRAINAGE SUBMERSIBLE PUMPS                                        | ✓ ELECTROMAGNETIC SUBMERSIBLE PUMPS                |
| ✓        | 1450 rpm MUDDY WATER SUBMERSIBLE PUMPS WITH MIXER                             | ✓ BILGE SUBMERSIBLE PUMPS                          |
| ✓        | SEPTIC SUBMERSIBLE PUMPS WITH BLADE                                           | ✓ MACARATOR PUMP                                   |
| ✓        | SUBMERSIBLE PUMPS WITH THERMOPLASTIC TANK                                     | - 0                                                |