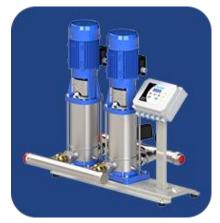

## **PRODUCT GROUPS**

Submersible Pumps

Centrifugal Pumps

Hot Water Centrifugal Pumps

Multistage Pumps

Volute Pumps

Booster sets

Fire Pumps

# **HYDROPHORS**

| ✓ | PACKAGE HYDROPHORES                | ✓ VERTICAL MULTISTAGE HYDROPHORES                      |
|---|------------------------------------|--------------------------------------------------------|
| ✓ | SELF PRIMING MULTISTAGE HYDROPHORS | ✓ VERTICAL MULTISTAGE HYDROPHORES WITH DIGITAL PANEL   |
| ✓ | STAINLESS STEEL HYDROPHORES        | ✓ FREQUENCY CONTROLLED VERTICAL MULTISTAGE HYDROPHORES |