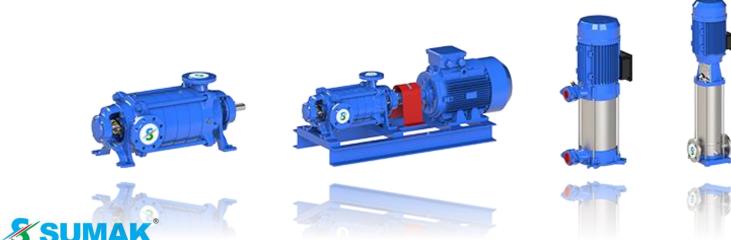

# HORIZONTAL/VERTICAL MULTISTAGE PUMPS

| ı | ✓ | 2900 RPM HORIZONTAL STAGE PUMPS | ✓ VERTICAL STAGE PUMPS                               |
|---|---|---------------------------------|------------------------------------------------------|
| ı | ✓ | 1450 RPM HORIZONTAL STAGE PUMPS | ✓ COMPLETE STAINLESS STEEL VERTICAL SHAFT STEP PUMPS |