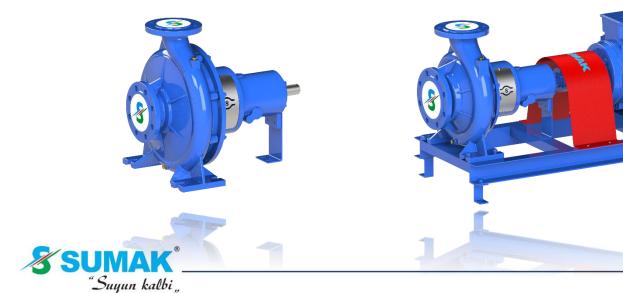

# **CENTRIFUGAL PUMPS**

| ✓        | PRFERICAL PUMPS                            | ✓ | STAINLESS STEEL CENTRIFUGAL PUMPS                       |
|----------|--------------------------------------------|---|---------------------------------------------------------|
| ✓        | SELF PRIMING JET PUMPS                     | ✓ | AISI 316 STAINLESS FLANGE CONNECTION CENTRIFUGAL PUMPS  |
| ✓        | DÖKÜM GÖVDELİ SESSİZ KADEMELİ JET POMPALAR | ✓ | FREQUENCY CONTROLLED CIRCULATION PUMPS                  |
| ✓        | CASTING BODY SILENT MULTISTAGE JET PUMPS   | ✓ | GASOLINE & DIESEL WATER ENGINES                         |
| <b>✓</b> | SELF FLAPPED PUMPS                         | ✓ | STAINLESS STEEL AND BRONZE IMPELLER CENTRIFUGAL PUMPS   |
| ✓        | OPEN IMPELLER CENTRIFUGAL PUMPS            | ✓ | INLINE CENTRIFUGAL PUMPS                                |
| ✓        | DOUBLE STAGE CENTRIFUGAL PUMPS             | ✓ | MULTISTAGE PUMPS WITH STAINLESS CASING                  |
| ✓        | JACUZZI PUMPS                              | ✓ | COMPLETELY STAINLESS STEEL MULTISTAGE CENTRIFUGAL PUMPS |
| ✓        | POOL PUMPS                                 |   |                                                         |