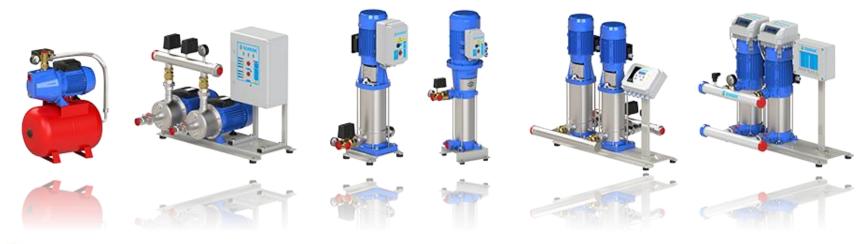

# **HYDROPHORS**

| ✓ | PACKAGE HYDROPHORES                | ✓ VERTICAL MULTISTAGE HYDROPHORES                      |
|---|------------------------------------|--------------------------------------------------------|
| ✓ | SELF PRIMING MULTISTAGE HYDROPHORS | ✓ VERTICAL MULTISTAGE HYDROPHORES WITH DIGITAL PANEL   |
| ✓ | STAINLESS STEEL HYDROPHORES        | ✓ FREQUENCY CONTROLLED VERTICAL MULTISTAGE HYDROPHORES |