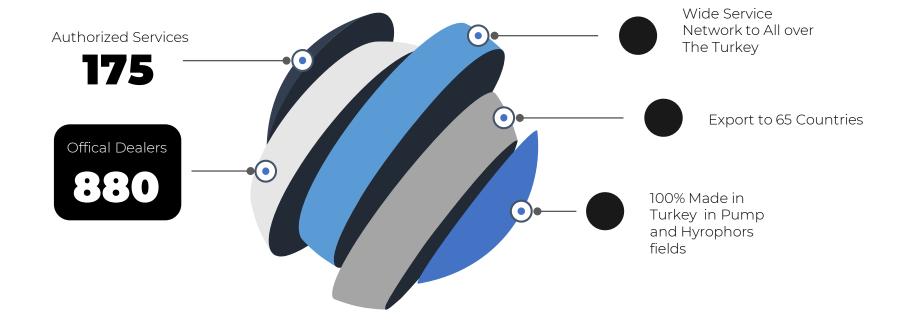

## **AUTHORIZED SERVICES AND DEALERS**

• We have authorized services and dealers in 81 provinces of Turkey.

### **ABOUT US**

- Sumak Pompa was established in 1992; It is a company with 100% Turkish capital that produces submersible pumps, hydrophores, centrifugal pumps, fire pumps, electric motors and electrical control panels. Sumak Pompa continues its design, production, marketing, sales and after-sales support activities in a closed area of 21,500 m<sup>2</sup>.
- With our experience in the pump industry, we produce pumps and pump systems in
  accordance with NFPA 20, TSE, ISO and CE standards. These systems are used to create reliable
  living spaces in a wide range of areas, from residences to office buildings, from industrial
  facilities to energy facilities and the fuel and gas industry.
- Sumak Pompa, which is involved in every stage of the development of the pump industry in Turkey, follows and implements technological developments worldwide and has increased the number of variety of products to 1050, its annual quantity to 135,000 and its exports to 65 countries.
- Sumak Pump's products, which it produces in accordance with international standards, with the awareness of the difficulty and sensitivity of operating the opposite duo of water and electricity together, have been registered with TSE-TSEK-CE quality certificates. Product groups, all of which are under the assurance of Sumak Pompa, are offered to customers through 880 sales points and 175 authorized service networks in the domestic market.